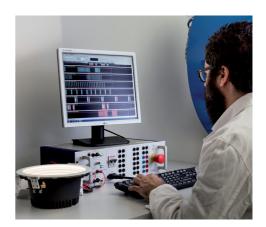

# Our own laboratories

- Goniophotometer (light distribution).
- Expectroradiometer (chromatic coordinates of a light source, temperature of light, CRI,...).
- · Double monochromator (photobiological risks).
- Ulbricht sphere (lumen output).
- IP rating room (from IPX1 to IPX8).
- Dust tightness chamber.
- Impact hammer (from IK 1 to IK10).
- · Glow wire machine (self-extinguishable properties of plastic parts).
- DALI BUS tester.
- Battery tester.
- · Smoke and heat tunnel.
- 3D printers.
- Electromagnetic spectra analizer.
- · Climatic chamber.