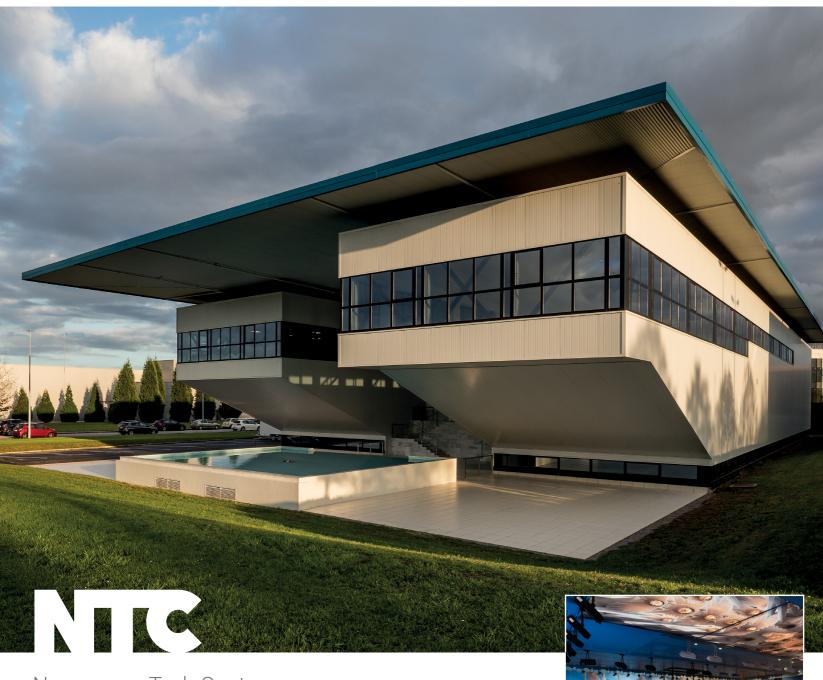

### Building · NTC

Showroom.

Auditorium.

R+D Department.

Laboratories.

Normagrup Tech Center

## Space to research, experiment and learn

- 6000 sq.mt. Laboratories.
- R&D Department.
- Auditorium for 60 people.
- 1.000 sq.mt. of showroom.

Normagrup Tech Center