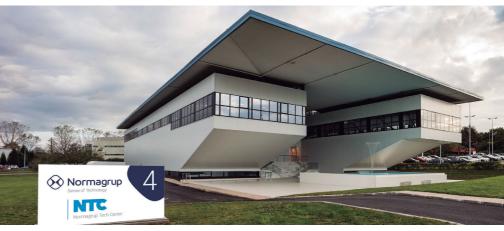

### Building · NTC

Showroom.

Auditorium.

R+D Department.

Laboratories.

Normagrup Tech Center

## Space to research, experiment and learn

- 6000 sq.mt. Laboratories.
- R&D Department.
- Auditorium for 60 people.
- 1.000 sq.mt. of showroom.

Normagrup Tech Center