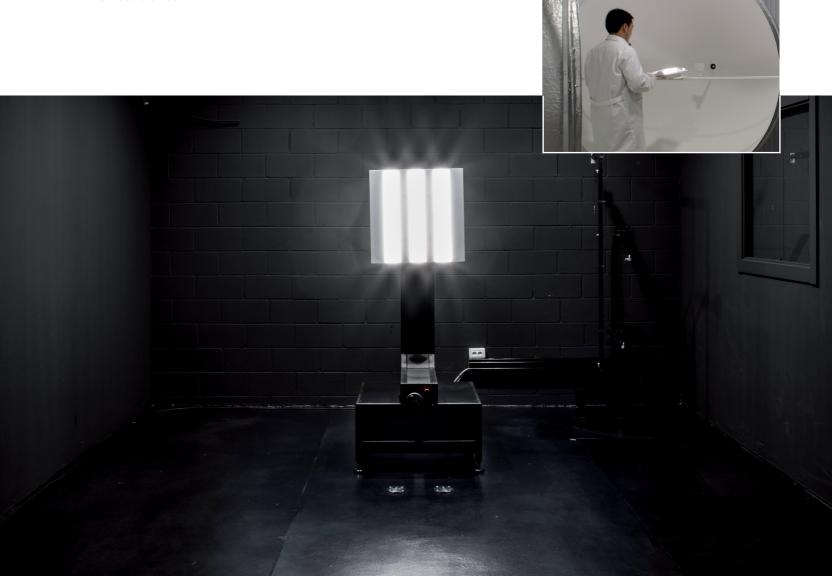

# Our own laboratories

- Goniophotometer (light distribution).
- Expectroradiometer (chromatic coordinates of a light source, temperature of light, CRI,...).
- · Double monochromator (photobiological risks).
- Ulbricht sphere (lumen output).
- IP rating room (from IPX1 to IPX8).
- Dust tightness chamber.
- Impact hammer (from IK 1 to IK10).
- · Glow wire machine (self-extinguishable properties of plastic parts).
- DALI BUS tester.
- Battery tester.
- · Smoke and heat tunnel.
- 3D printers.
- Electromagnetic spectra analizer.
- · Climatic chamber.