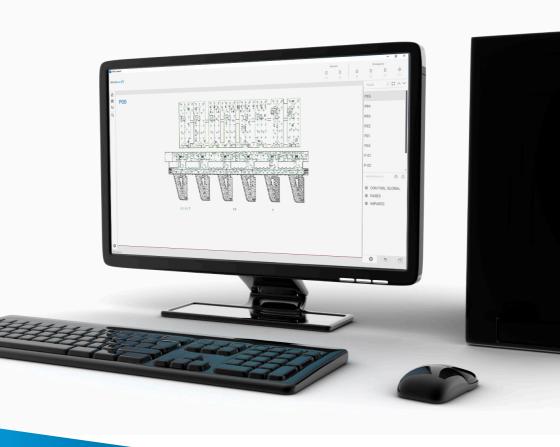

### **Norma**LINK

Normalink BMS includes a control/supervision module, and another one that makes it possible to develop a project from the initial stage and modify it.

#### Control module:

- Drawings browsing.
- Status of the site in real time.
- Identification of incidences classified by type (light source, battery, duration, communication).
- Filtering by type of incedence.
- Control over groups, macro-groups and scenes. Individual control of each luminaire. Control of the maintained status (on, off and dim), remote control, tests execution, etc.
- Reports management tool.
- Annual events calendar.
- Browser of luminaires in a drawing.
- Notifications management tool.

## Normalink BMS

Control module

Control and monitoring by fitting

Counter of incidences by type

Configuration, calendars, browser of luminaires, access to the log, ...

List of drawings

Cuadro de control sobre grupos, macro-grupos y escenas