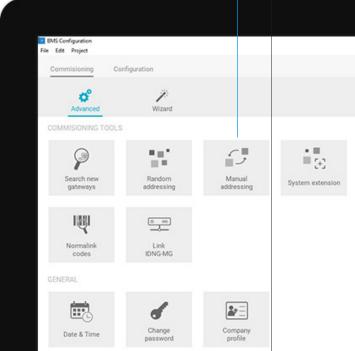

#### Development module:

- Step-by-step configuration assistant. Simple and userfriendly.
- Tools for a centralized commissioning.
- Editing tool for customized reports.
- Drag&drop system for the development of the project.
- Modification of the size of icons according to the drawing of the building.

## Normalink BMS

Development module

Drag & drop system to place icons on the drawing

Access to Configuration Assistant and to Commissioning Tools

Norma⊔nk (↑) 14

Tests

configuration