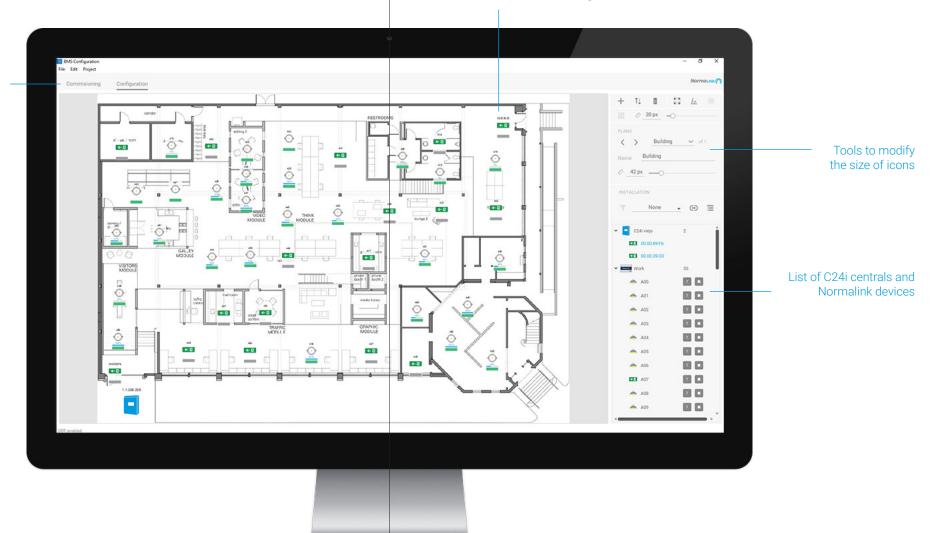

#### Development module:

- Step-by-step configuration assistant. Simple and userfriendly.
- Tools for a centralized commissioning.
- Editing tool for customized reports.
- Drag&drop system for the development of the project.
- Modification of the size of icons according to the drawing of the building.

## Normalink BMS

Development module

Drag & drop system to place icons on the drawing

Access to Configuration Assistant and to Commissioning Tools

Norma⊔nk (↑) 14

Tests

configuration