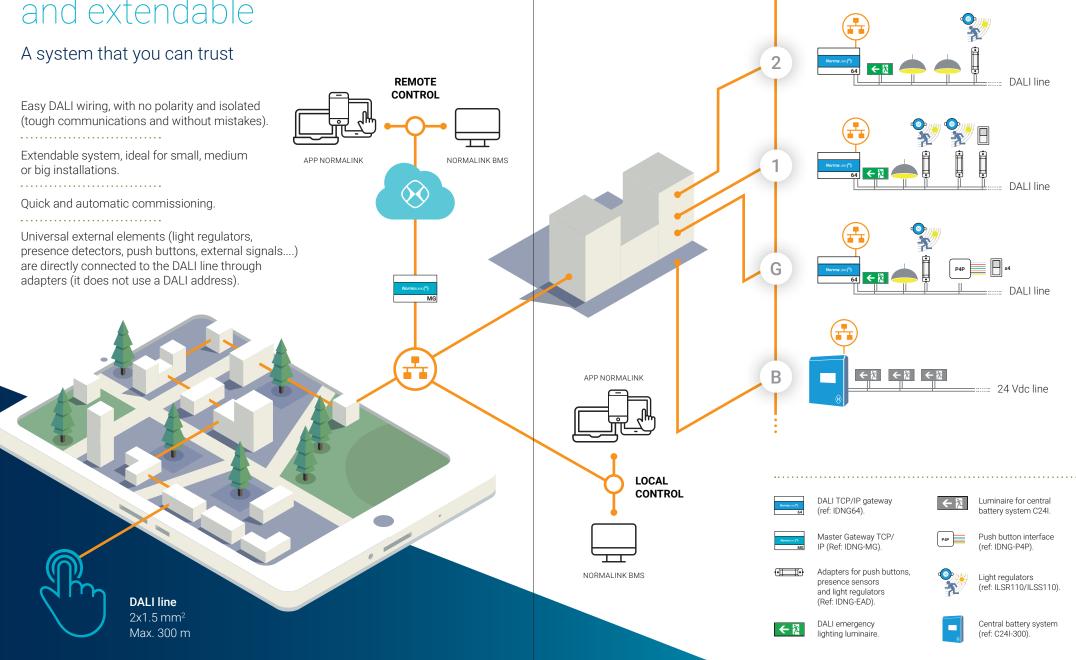

# Simple, tough and extendable

Normalink BMS

Normagrup's comprehensive monitoring

Normalink BMS allows the monitoring from any computer connected to the same local network as the rest of Normalink devices (gateways with DALI luminaires, addressable central battery systems with 24 Vdc emergency lights, inputs-outputs modules, etc.). It is also possible to monitor remotely through Normalink Cloud.

- Monitor and control general DALI lighting, DALI selfcontained emergency lights and C24i central battery systems.
- Connection to the local network or in remote through Normalink Cloud.
- Warning of incidences (classified by type, quantity, time, etc.)
- · Notifications sent by e-mail.
- Customization of reports.
- Test configuration (functional and annual).
- Test execution (functional an annual).
- Creation and control of groups, scenes and timings.
- · Record of incidences and tests.
- Global view of the building with count of fittings and of incidences.
- Development module for the creation of the project.
- Automatic recognition of all the devices compatible with Normalink in the local network (gateways, i/o modules, central battery systems).
- Multi-user system.

## Integration of external elements:

 The integration of push buttons, presence detectors, light sensors or input/output signals (fire detection system) has never been so easy.