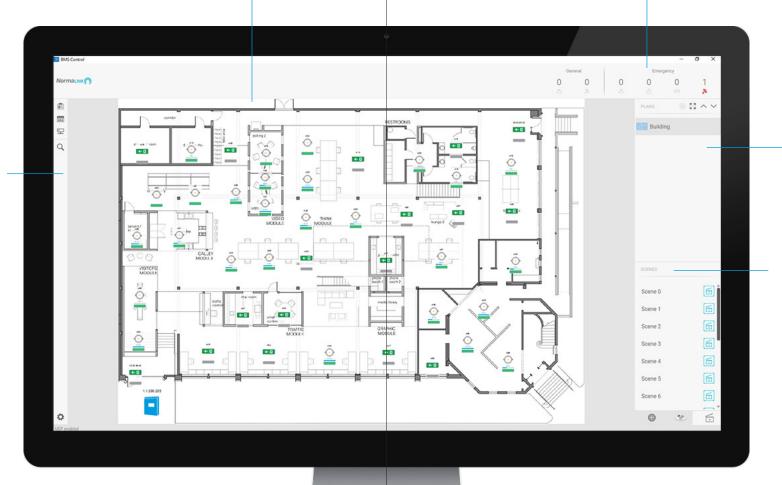

#### Control module:

- Drawings browsing.
- Status of the site in real time.
- Identification of incidences classified by type (light source, battery, duration, communication).
- Filtering by type of incedence.
- Control over groups, macro-groups and scenes. Individual control of each luminaire. Control of the maintained status (on, off and dim), remote control, tests execution, etc.
- Reports management tool.
- Annual events calendar.
- Browser of luminaires in a drawing.
- Notifications management tool.

## Normalink BMS

Control module

Control and monitoring by fitting

Counter of incidences by type

Configuration, calendars, browser of luminaires, access to the log, ...

List of drawings

Cuadro de control sobre grupos, macro-grupos y escenas