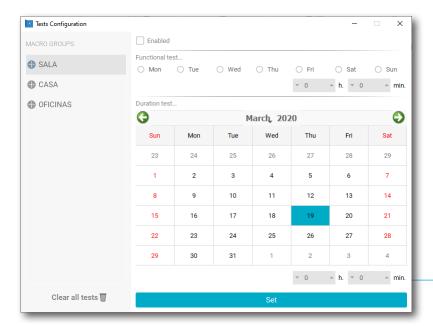

## Optimize the mainteinance and comply with the security regulations

- Program the emergency lighting tests whenever you want them to be carried out.
- In case of any emergency lighting luminaries failing, Normalink will detect this and you will be informed.
- Log everything that happens automatically
- · Control C24i central battery units and 24 Vdc fittings connected.

- Monitor and control general DALI lighting, DALI selfcontained emergency lights and C24i central battery systems.
- Connection to the local network or in remote through Normalink Cloud.
- Warning of incidences (classified by type, quantity, time, etc.)
- · Notifications sent by e-mail.
- Customization of reports.
- Test configuration (functional and annual).
- Test execution (functional an annual).
- Creation and control of groups, scenes and timings.
- · Record of incidences and tests.
- Global view of the building with count of fittings and of incidences.
- Development module for the creation of the project.
- Automatic recognition of all the devices compatible with Normalink in the local network (gateways, i/o modules, central battery systems).
- Multi-user system.