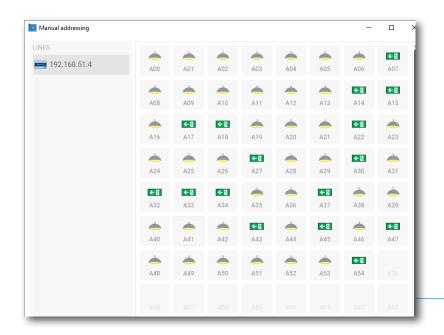

#### Development module:

- Step-by-step configuration assistant. Simple and userfriendly.
- Tools for a centralized commissioning.
- Editing tool for customized reports.
- Drag&drop system for the development of the project.
- Modification of the size of icons according to the drawing of the building.

## Normalink BMS

Development module

Drag & drop system to place icons on the drawing

Access to Configuration Assistant and to Commissioning Tools

Norma⊔nk (↑) 14

Tests

configuration