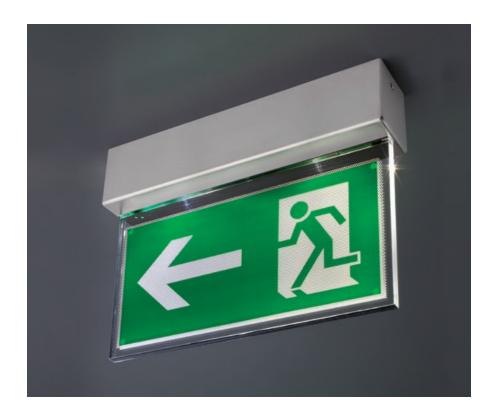

# Steeled

 $24 \, \text{m}$ 

The STEELED Exit signs has been designed to offer a large visibility distance of 24 m while also offering an innovative and functional design. Constructed with stainless steel housing and a methacrylate blade which guarantees toughness and durability.