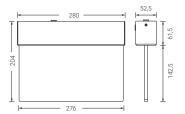

# Steeled

 $24 \, \text{m}$ 

The STEELED Exit signs has been designed to offer a large visibility distance of 24 m while also offering an innovative and functional design. Constructed with stainless steel housing and a methacrylate blade which guarantees toughness and durability.