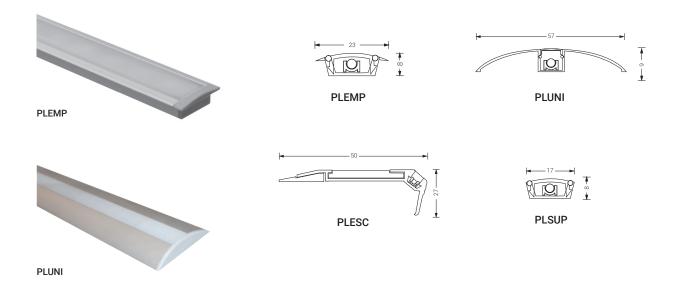

CE

IP 20

|                             | W/m | m (C24-100M) |
|-----------------------------|-----|--------------|
| Four light paths available: |     |              |

|       |          | W/m  | m (C24-100M) | m (C24-300M) |
|-------|----------|------|--------------|--------------|
| PLEMP | Recessed | 0,25 | 400          | 1200         |
| PLUNI | Joint    | 0,25 | 400          | 1200         |
| PLESC | Stair    | 0,25 | 400          | 1200         |
| PLSUP | Surface  | 0,25 | 400          | 1200         |