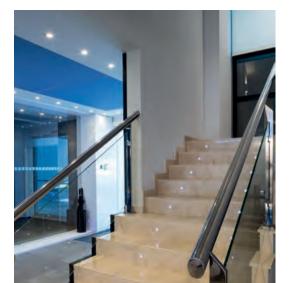

## Passo

Passo is a small-sized signalling step light. Available in three different finishes, it can be combined with four colours of LED ensuring its integration into any installation thanks to its 12 different possible combinations. These step lights are powered at 12 Vcc, which is why they need an additional power source to ensure they function correctly.