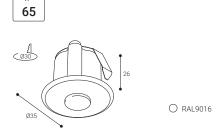

## Passo

Passo is a small-sized signalling step light. Available in three different finishes, it can be combined with four colours of LED ensuring its integration into any installation thanks to its 12 different possible combinations. These step lights are powered at 12 Vcc, which is why they need an additional power source to ensure they function correctly.